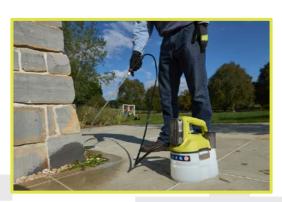

The shrubber blade measures 20cm, and the shearing blade 12cm. Both are durable hardened to ensure an excellent cutting capacity of 10mm to ensure all of your pruning and shrubbing needs are met.

The OWS1880 weed sprayer pressurises at the touch of a button, removing the traditional fatigue associated with the manual pumping used to pressurise earlier or rival models.

This tool also features a lock-on button for constant spraying without strain. It can be operated with using one hand thanks to an integrated lance design, all the while ensuring a thorough and even coverage. And with a 3.5L tank with built-in measuring cup, you'll be able to work for longer while keeping an eye on your weed control formulas. Simply click and go.