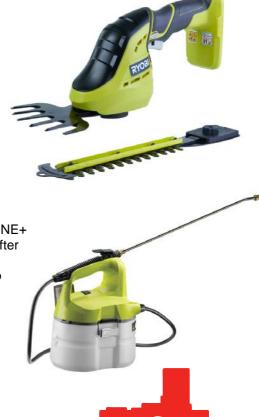

# **OGS1822**

The OGS1822 shear and shrubber is compact, slim, light and features an over-mould handle that further enhances user comfort. Weighing just 1.2kg without the battery pack, users will be able to work for longer in greater comfort. Moreover, a quick connect system enables users to switch blade types quickly and easily, leaving you more time to manicure your hedges.

The shrubber blade measures 20cm, and the shearing blade 12cm. Both are durable hardened to ensure an excellent cutting capacity of 10mm to ensure all of your pruning and shrubbing needs are met.

The OWS1880 weed sprayer pressurises at the touch of a button, removing the traditional fatigue associated with the manual pumping used to pressurise earlier or rival models.

This tool also features a lock-on button for constant spraying without strain. It can be operated with using one hand thanks to an integrated lance design, all the while ensuring a thorough and even coverage. And with a 3.5L tank with built-in measuring cup, you'll be able to work for longer while keeping an eye on your weed control formulas. Simply click and go.