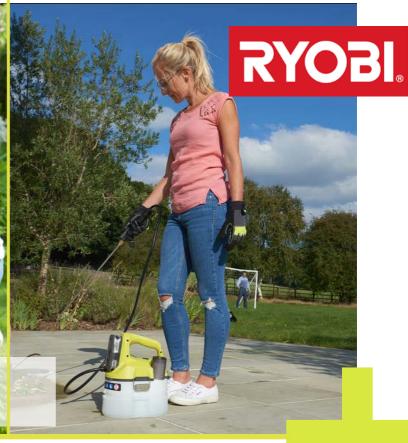

The shrubber blade measures 20cm, and the shearing blade 12cm. Both are durable hardened to ensure an excellent cutting capacity of 10mm to ensure all of your pruning and shrubbing needs are met.

The OWS1880 weed sprayer pressurises at the touch of a button, removing the traditional fatigue associated with the manual pumping used to pressurise earlier or rival models.

This tool also features a lock-on button for constant spraying without strain. It can be operated with using one hand thanks to an integrated lance design, all the while ensuring a thorough and even coverage. And with a 3.5L tank with built-in measuring cup, you'll be able to work for longer while keeping an eye on your weed control formulas. Simply click and go.